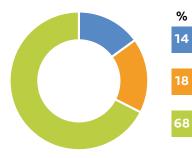

### DECISION-MAKING

How I make decisions is based on the following three components:

# 5.1 HOW MY MIND WORKS

LOGICAL aspect that can grasp details and identify facts in order to plan a safer future.

ABSTRACT aspect that reflects past experiences in order to grasp their significance and meaning.

INDIVIDUAL aspect that strives for knowledge in order to shape the present.