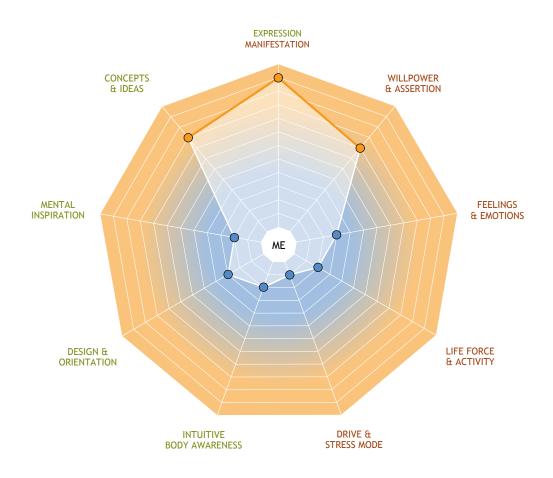

### MY GENIUS FORCE FIELD

The Genius Force Field (white area) shows how my 9 Genius Forces unfold.

- Where the white force field opens wide to the outside, I can develop with great self-determination. Here, I can have a strong impact on my environment and on others.
- Where the white force field expands less outwardly, other people can get close to me, influence me and I can perceive their impact on me.
- The orange-colored lines show which aspects are connected and how they function together.