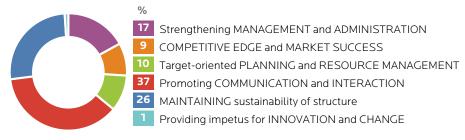

# MY PREFERRED TEAM ROLE

"TEAM PLAYER", present, cooperative, process-oriented

MY POWERBASE\* (which organizational forces I support)

<sup>\*)</sup> The Powerbase shows my unconscious impact on an organization.

MY LEADERSHIP STYLE GOAL-ORIENTED / motivating MY MOTIVATION UNBIASED OBJECTIVITY

MY PERSPECTIVE POLITICAL - IDENTIFYING POWER STRUCTURES