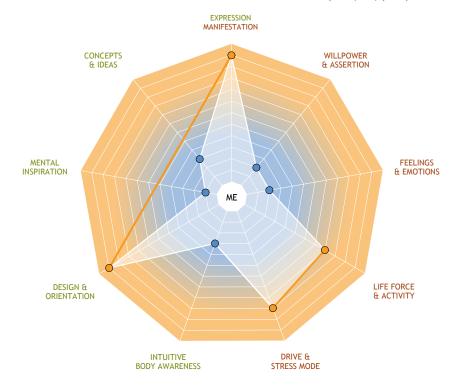

# Iris von Tiedemann

MY GENIUS FORCE FIELD

Outward aspects (orange): impact on others Inward aspects (blue): perception of others