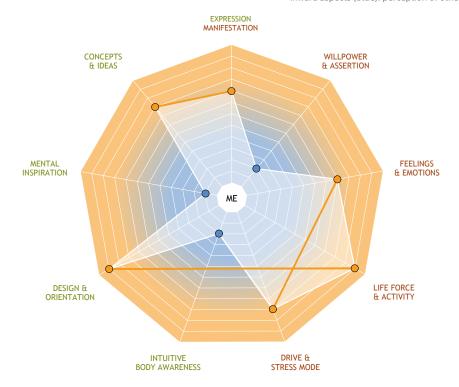

# Sonja Promock

MY GENIUS FORCE FIELD

Outward aspects (orange): impact on others Inward aspects (blue): perception of others