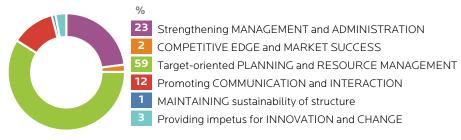

## MY PREFERRED TEAM ROLE

"TEAM PLAYER", present, cooperative, process-oriented

MY POWERBASE\* (which organizational forces I support)

<sup>\*)</sup> The Powerbase shows my unconscious impact on an organization.